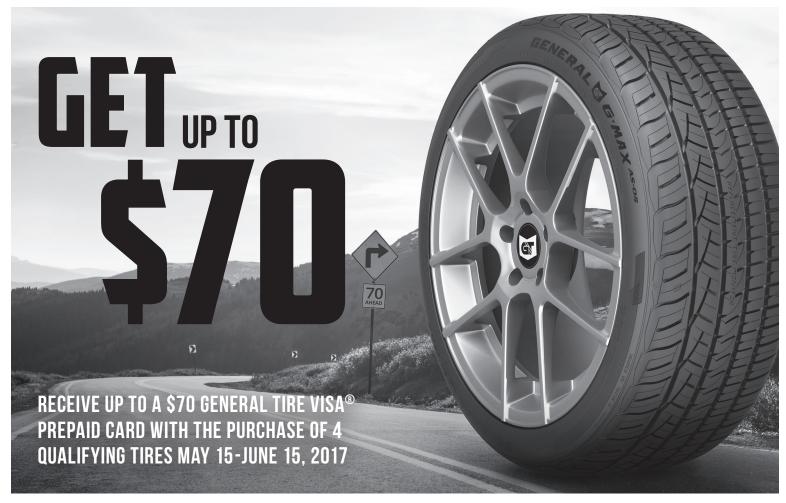

# GET UP TO \$80 BACK

# **APRIL 14 - MAY 31, 2017**

REBATE OFFER 57115

| GET UP TO \$80 BACK WHEN YOU BUY A SET OF FOUR (4) OF THE FO                                                | ILLOWING TIRES:                                                             | REBATE<br>Amount |
|-------------------------------------------------------------------------------------------------------------|-----------------------------------------------------------------------------|------------------|
| ☐ Assurance® ComforTred® Touring ☐ Assurance® TripleTred® All-Season ☐ Assurance® CS TripleTred® All-Season | ☐ Eagle® F1 Asymmetric All-Season☐ Wrangler MT/R® with Kevlar®              | \$80             |
| ☐ Assurance® All-Season ☐ Assurance® Fuel Max® ☐ Assurance® CS Fuel Max®                                    | ☐ Eagle® Sport All-Season<br>☐ Wrangler® All-Terrain Adventure with Kevlar® | \$40             |